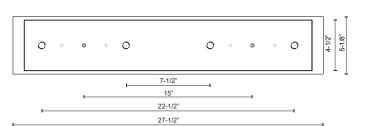

## **DESCRIPTION**

Canopy system that allows you to combine selected line voltage pendants together on one canopy. Available in six finishes.

White SPECIFICATION DETAILS

| Fixture Dimensions | L27-1/2" x W5-1/8" x H1"      |
|--------------------|-------------------------------|
| Location           | Dry                           |
| Paint Finish       | BG01; BK01; BN01; CH01; WH01; |