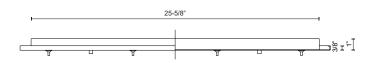

## **DESCRIPTION**

Canopy system that allows you to combine selected line voltage pendants together on one canopy. Available in six finishes.

White SPECIFICATION DETAILS

| Fixture Dimensions | L27-1/2" x W5-1/8" x H1"      |
|--------------------|-------------------------------|
| Location           | Dry                           |
| Paint Finish       | BG01; BK01; BN01; CH01; WH01; |