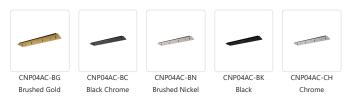

## **DESCRIPTION**

Canopy system that allows you to combine selected line voltage pendants together on one canopy. Available in six finishes.

White SPECIFICATION DETAILS

| Fixture Dimensions | L27-1/2" x W5-1/8" x H1"      |
|--------------------|-------------------------------|
| Location           | Dry                           |
| Paint Finish       | BG01; BK01; BN01; CH01; WH01; |