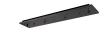

## **DESCRIPTION**

Canopy system that allows you to combine selected line voltage pendants together on one canopy. Available in six finishes.

White SPECIFICATION DETAILS

| Fixture Dimensions | L27-1/2" x W5-1/8" x H1"      |
|--------------------|-------------------------------|
| Location           | Dry                           |
| Paint Finish       | BG01; BK01; BN01; CH01; WH01; |